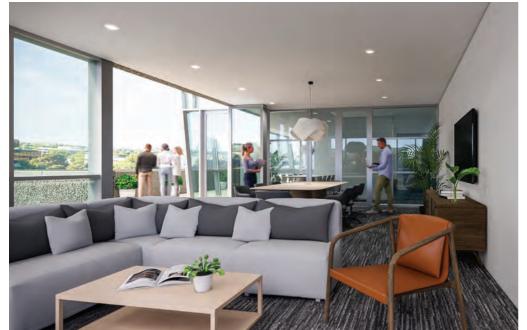

### HIGHLIGHTS INCLUDE:

Seventh-floor lobby with conference areas, breakout space, and indoor/outdoor entertaining space

Efficient floor plates that work well for a variety of office plans, maximizing circulation and workflow

#### **FEATURES**

- 205,000 RSF
- 9 stories
- 28,000 RSF floors
- Floor-to-ceiling glass
- Access to three-story atrium and club room

### AMENITIES

- New fitness facility with all-new equipment, lockers, and showers
- Bank branch
- New planned café
- 24/7 onsite security/concierge service