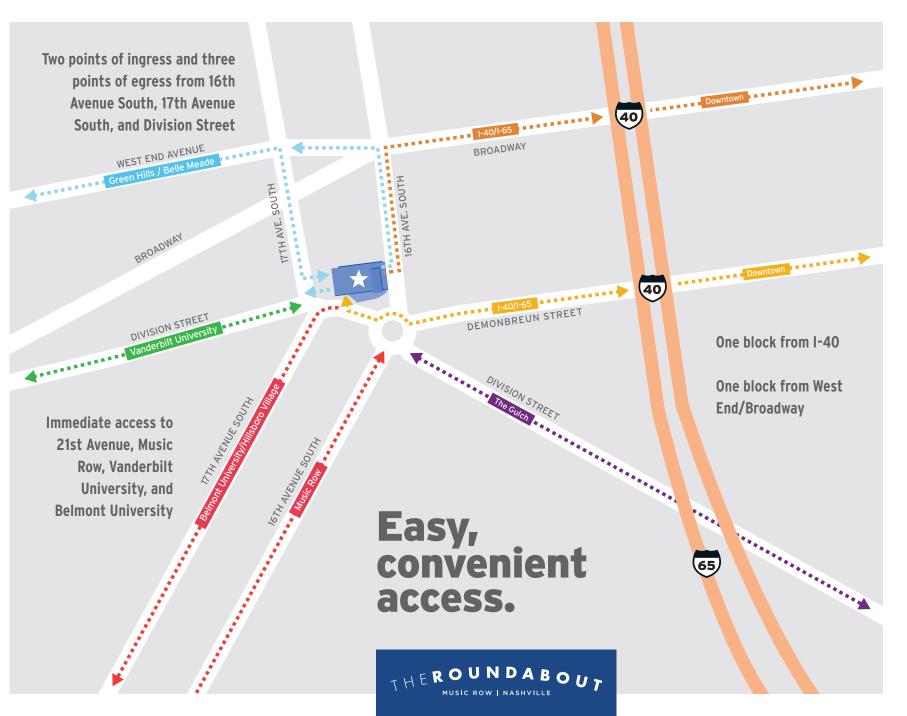

## RIGHT THIS WAY.

The Roundabout is situated in a vibrant, walkable, and accessible location where Demonbreun Street begins at the city's landmark roundabout, connecting to Midtown, Music Row, Downtown, and the Gulch.

Whether commuting via interstate or surface streets, this "first in, first out location" provides convenient access without congestion to Nashville's intown neighborhoods and beyond.