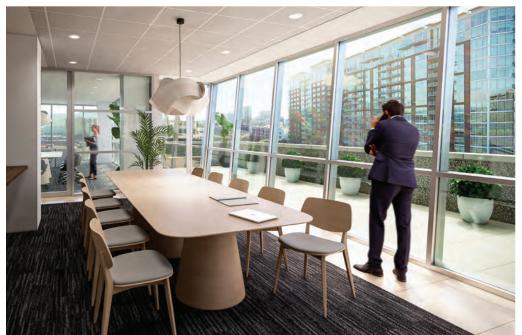

### HIGHLIGHTS INCLUDE:

Seventh-floor lobby with conference areas, breakout space, and indoor/outdoor entertaining space

Efficient floor plates that work well for a variety of office plans, maximizing circulation and workflow

#### **FEATURES**

- 205,000 RSF
- 9 stories
- 28,000 RSF floors
- Floor-to-ceiling glass
- Access to three-story atrium and club room