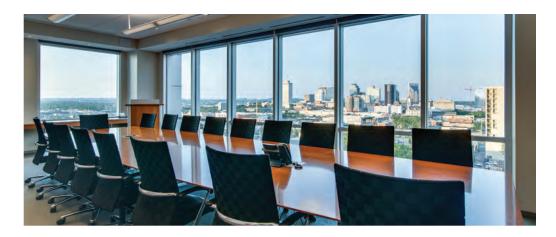

### HIGHLIGHTS INCLUDE:

Seventh-floor lobby with conference areas, breakout space, and indoor/outdoor entertaining space

Efficient floor plates that work well for a variety of office plans, maximizing circulation and workflow

#### **FEATURES**

- 205,000 RSF
- 9 stories
- 28,000 RSF floors
- Floor-to-ceiling glass
- Access to three-story atrium and club room