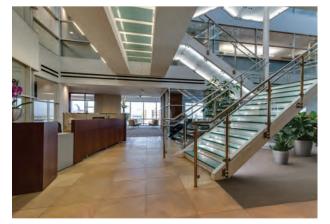

## Connect.

The Roundabout's stunning threestory atrium connects the building's top floors. Colleagues and guests move through the dynamic space quickly and with ease. Visual connections lead to face-to-face collaboration in this unique work environment.

## A bright future.

The Roundabout's iconic atrium is complemented by recently modernized communal spaces – including a striking "sky lobby." Additional improvements throughout the building include beautiful conference and clubroom facilities that enhance meetings and encourage connection and collaboration.