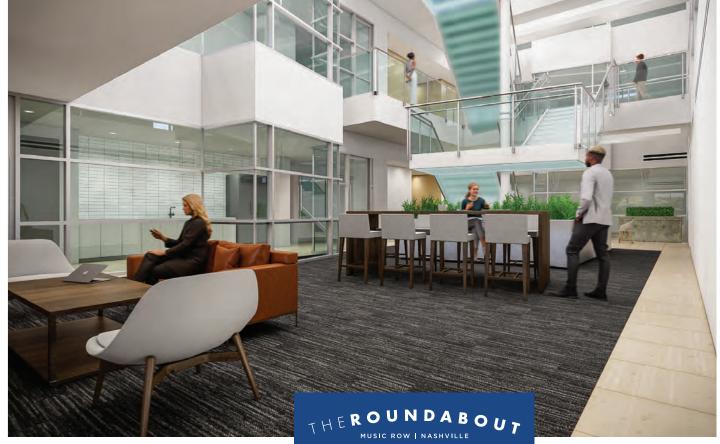

## Connect.

The Roundabout's stunning threestory atrium connects the building's top floors. Colleagues and guests move through the dynamic space quickly and with ease. Visual connections lead to face-to-face collaboration in this unique work environment.

## A bright future.

The Roundabout's iconic atrium is complemented by recently modernized communal spaces – including a striking "sky lobby." Additional improvements throughout the building include beautiful conference and clubroom facilities that enhance meetings and encourage connection and collaboration.