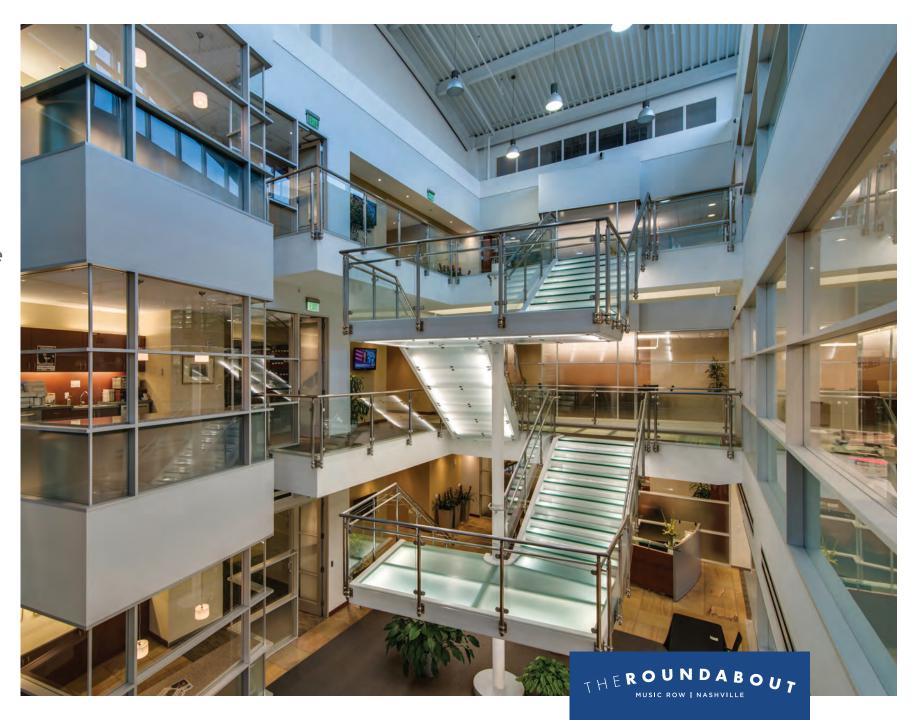

## Connect.

The Roundabout's stunning threestory atrium connects the building's top floors. Colleagues and guests move through the dynamic space quickly and with ease. Visual connections lead to face-to-face collaboration in this unique work environment.

## A bright future.

The Roundabout's iconic atrium is complemented by recently modernized communal spaces – including a striking "sky lobby." Additional improvements throughout the building include beautiful conference and clubroom facilities that enhance meetings and encourage connection and collaboration.