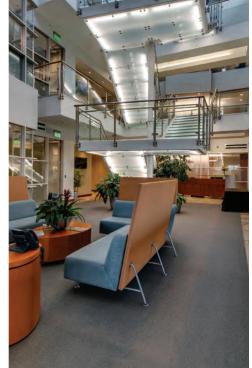

## Connect.

The Roundabout's stunning threestory atrium connects the building's top floors. Colleagues and guests move through the dynamic space quickly and with ease. Visual connections lead to face-to-face collaboration in this unique work environment.

## A bright future.

The Roundabout's iconic atrium is complemented by recently modernized communal spaces – including a striking "sky lobby." Additional improvements throughout the building include beautiful conference and clubroom facilities that enhance meetings and encourage connection and collaboration.