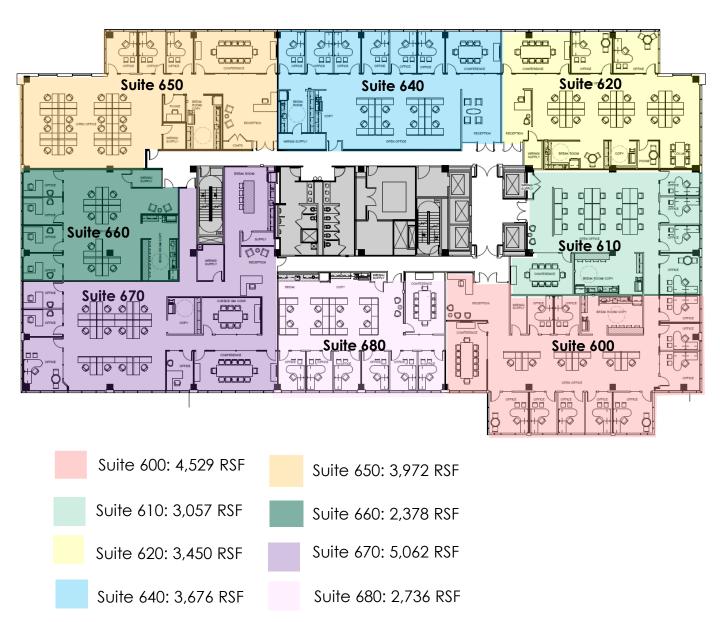

#### SPEC SUITES 6<sup>th</sup> Floor: ±28,860 RSF

**TOM HARWELL** tharwell@eakinpartners.com (615) 425-5923

1600 Division Street | Nashville, TN