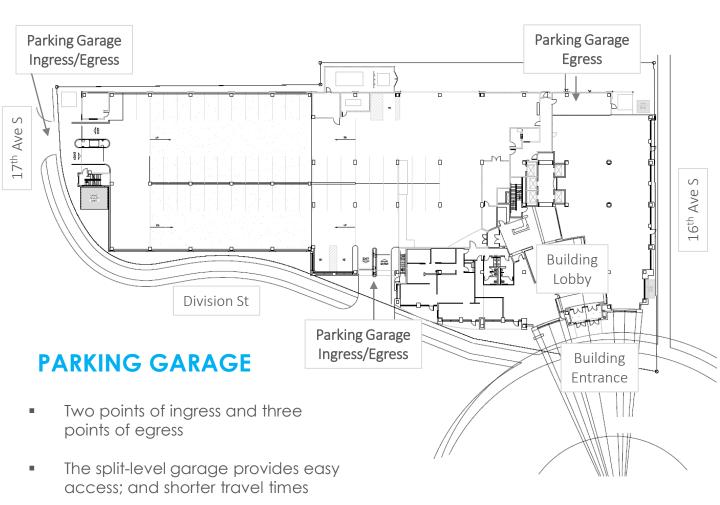

1600 Division Street | Nashville, TN

- 3 levels above grade
- 3 levels below grade
- Eliminates long waits in multi level garage
- Excellent access to the Base Building, at the Lobby level and throughout the Office Building
- Ample parking for tenants and visitors