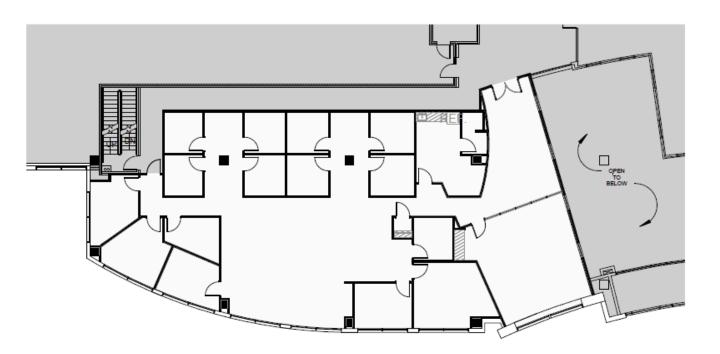

### FOR LEASE AVAILABLE OFFICE SUITES

- Suite 220: 5,412 RSF Avail Now
- Suite 540: 3,356 RSF Avail Now
- 6<sup>th</sup> Floor Spec Suites:

2,378 RSF - 28,860 RSF Avail 7/1/24

• 8<sup>th</sup> Floor: ±27,233 RSF Avail Now

#### Suite 220 | 5,412 RSF

**KEY PLAN** 

**TOM HARWELL** tharwell@eakinpartners.com (615) 425-5923

1600 Division Street | Nashville, TN