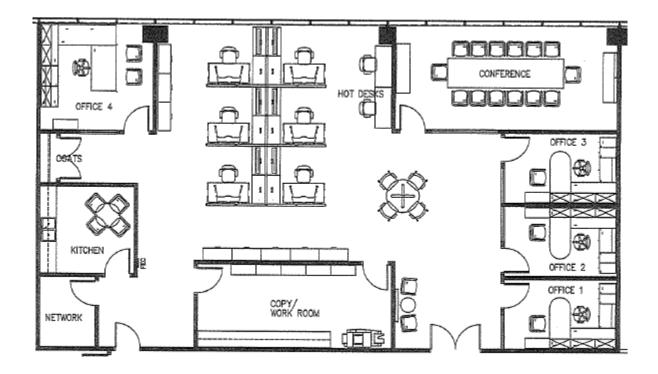

### FOR LEASE AVAILABLE OFFICE SUITES

- Suite 220: 5,412 RSF Avail Now
- Suite 540: 3,356 RSF Avail Now
- 6<sup>th</sup> Floor Spec Suites:

2,378 RSF - 28,860 RSF Avail 7/1/24

• 8<sup>th</sup> Floor: ±27,233 RSF Avail Now

#### Suite 540 | 3,356 RSF

**KEY PLAN** 

**TOM HARWELL** tharwell@eakinpartners.com (615) 425-5923

1600 Division Street | Nashville, TN