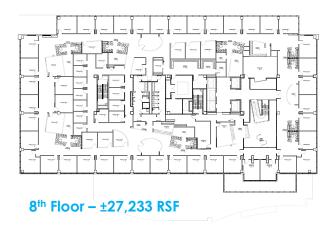

### FOR LEASE AVAILABLE OFFICE SUITES

- Suite 220: 5,412 RSF Avail Now
- Suite 540: 3,356 RSF Avail Now
- 6<sup>th</sup> Floor Spec Suites:

2,378 RSF - 28,860 RSF Avail 7/1/24

• 8<sup>th</sup> Floor: ±27,233 RSF Avail Now