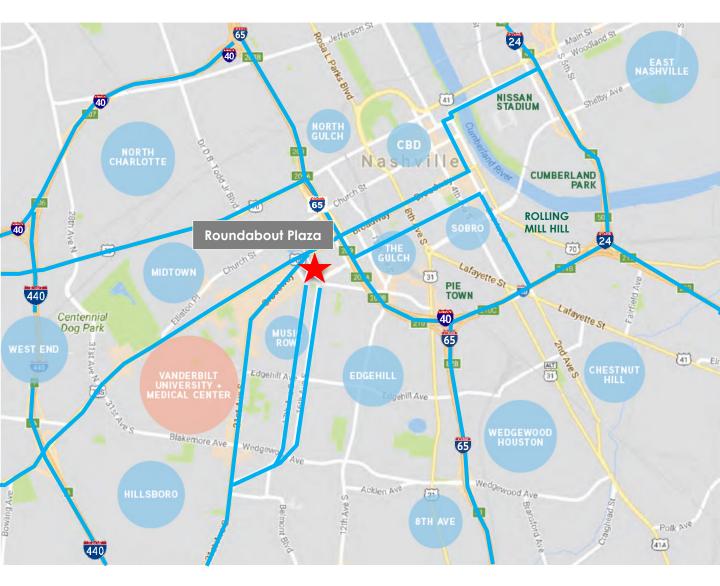

#### **PROPERTY HIGHLIGHTS**

- Roundabout Plaza anchors the prominent Music Row Roundabout, site of the well known "Musica" Statue. The Roundabout marks the gateway into Nashville's vibrant urban core.
- 24-hour, 7-day on-site security/concierge service.
- After hours cad key access on exterior doors and elevators.
- Located in Midtown, a vibrant submarket of the "It City".
- Locally owned. Eakin Partners is a hands-on and responsive firm overseeing the leasing and property management team providing exceptional service to tenants.