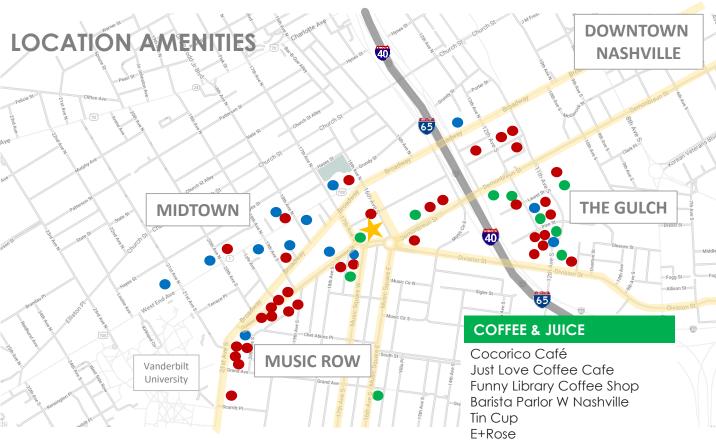

#### RESTAURANTS

Commons Club @ Virgin Hotel DeSano's Pizza Bakery Thai Esane DawgHouse Saloon Tin Roof Hopsmith Nashville Halls Chophouse Nashville Inchin's Bamboo Garden Chuy's Giovanni Ristorante Amerigo Italian Luogo Adele's Two Boots Nashville Del Frisco's Grille Carne Mare Hattie-B's

The Slider House Nada The Ainsworth San Antonio Taco Company Velvet Taco The Catbird Seat Urban Cookhouse Milk and Honey **Burger Republic** MOTO Otaku Ramen Marsh House Emmy Squared Pizza Sain Anejo Donatos Pizza 404 Kitchen Kane Prime

The Well Juice Bar **Starbucks** Killebrew

#### HOTELS

Virgin Hotels Nashville Hotel Fraye The Graduate Thompson Nashville Home2 Suites by Hilton Aloft Nashville SpringHill Suites by Marriott-Nashville Vanderbilt/West End Courtyard by Marriott Nashville Conrad Hotel Loews Vanderbilt Hotel Kimpton Aertson Hotel Grand Hyatt Nashville W Hotel Nashville