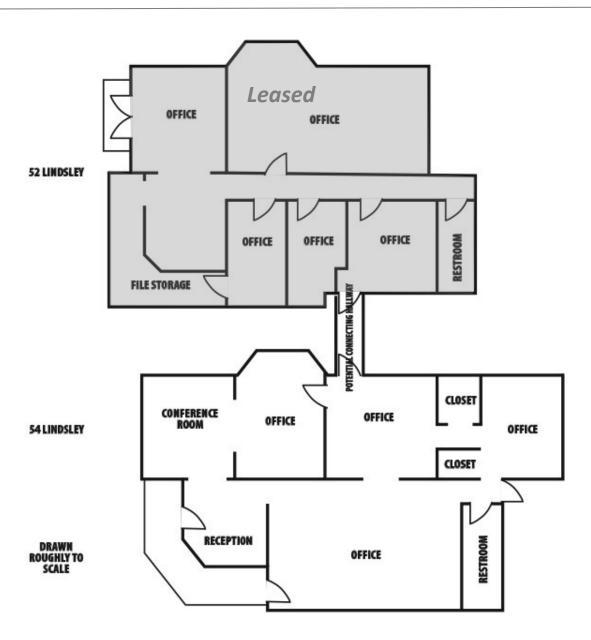

# 52 & 54 | Lindsley Ave Nashville, TN

54 Lindsley Floor Plan: 2,500 SF

For more information, please contact:

Barry R. Smith, SIOR, CCIM bsmith@eakinpartners.com 615.425.5922