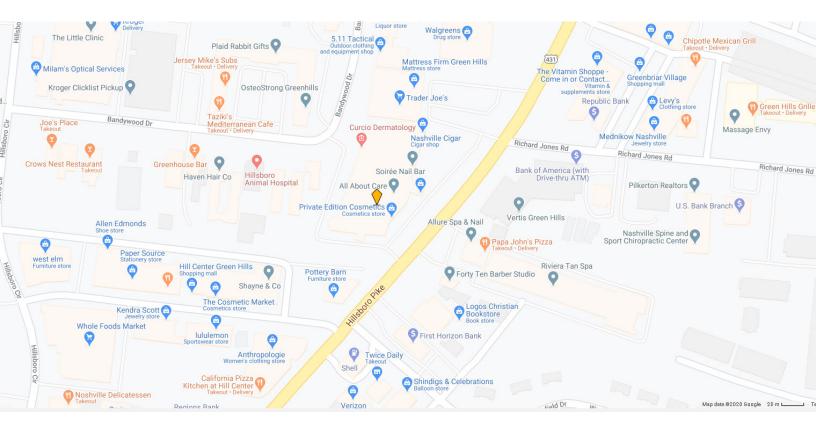

E NASHVILLE, TN FOR SUBLEASE | 8,119 RSF AVAILABLE





# LISTING HIGHLIGHTS

- 8,119 RSF on 2<sup>nd</sup> Floor | Available Now
- Negotiable Rate
- Term Expires: 1/31/2026
- Prominent Access from Plaza courtyard
- Easy Access from Parking Deck
- Located at a signal controlled T-intersection at Hillsboro Pike and Richard Jones Road
- Multiple Access Points to Hillsboro Pike and Bandywood Drive
- Walk Score: Very Walkable (74)



### TOM HARWELL

tharwell@eakinpartners.com (615) 425-5923

# EAKIN PARTNERS, LLC

1201 Demonbreun Street | Suite 1400 Nashville, Tennessee 37203 (615) 250-1800

# 4007 HILLSBORD PIKE NASHVILLE, TN FOR SUBLEASE | 8,119 RSF AVAILABLE



**Interior Photos** 













# 4007 HILLSBORO PIKE NASHVILLE, TN FOR SUBLEASE | 8,119 RSF AVAILABLE



## **Amenities Map**







## TOM HARWELL

tharwell@eakinpartners.com (615) 425-5923

# EAKIN PARTNERS, LLC

1201 Demonbreun Street | Suite 1400 Nashville, Tennessee 37203 (615) 250-1800

# 4007 HILLSBORO PIKE NASHVILLE, TN FOR SUBLEASE | 8,119 RSF AVAILABLE



Floor Plan | 8,119 RSF



## TOM HARWELL

tharwell@eakinpartners.com (615) 425-5923

# EAKIN PARTNERS, LLC

1201 Demonbreun Street | Suite 1400 Nashville, Tennessee 37203 (615) 250-1800