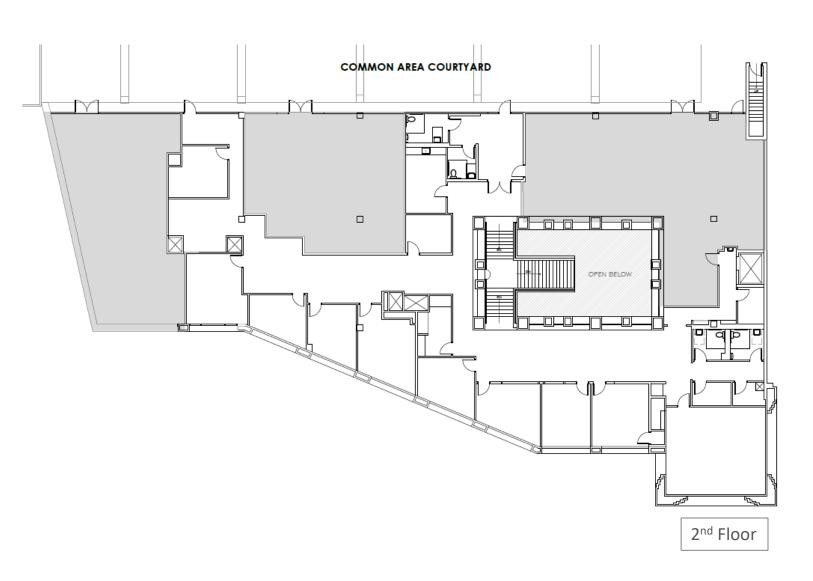

# 4007 HILLSBORO PIKE NASHVILLE, TN FOR SUBLEASE | 8,119 RSF AVAILABLE

Floor Plan | 8,119 RSF