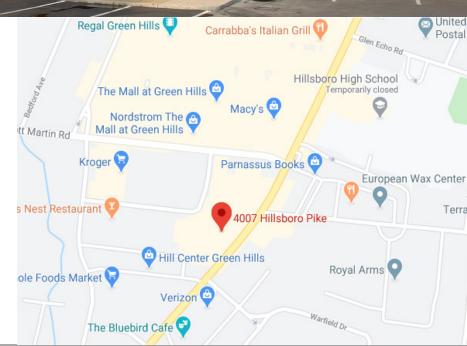

# 4007 HILLSBORO PIKE NASHVILLE, TN FOR SUBLEASE | 8,119 RSF AVAILABLE





# LISTING HIGHLIGHTS

- 8,119 RSF on 2<sup>nd</sup> Floor | Available Now
- Negotiable Rate
- Term Expires: 1/31/2026
- Prominent Access from Plaza courtyard
- Easy Access from Parking Deck
- Located at a signal controlled T-intersection at Hillsboro Pike and Richard Jones Road
- Multiple Access Points to Hillsboro Pike and Bandywood Drive
- Walk Score: Very Walkable (74)



### TOM HARWELL

tharwell@eakinpartners.com (615) 425-5923

# EAKIN PARTNERS, LLC

1201 Demonbreun Street | Suite 1400 Nashville, Tennessee 37203 (615) 250-1800

# 4007 HILLSBORD PIKE NASHVILLE, TN FOR SUBLEASE | 8,119 RSF AVAILABLE



**Interior Photos** 













# 4007 HILLSBORO PIKE NASHVILLE, TN FOR SUBLEASE | 8,119 RSF AVAILABLE



## **Amenities Map**







## TOM HARWELL

tharwell@eakinpartners.com (615) 425-5923

# EAKIN PARTNERS, LLC

1201 Demonbreun Street | Suite 1400 Nashville, Tennessee 37203 (615) 250-1800

# 4007 HILLSBORO PIKE NASHVILLE, TN FOR SUBLEASE | 8,119 RSF AVAILABLE



Floor Plan | 8,119 RSF



## TOM HARWELL

tharwell@eakinpartners.com (615) 425-5923

# EAKIN PARTNERS, LLC

1201 Demonbreun Street | Suite 1400 Nashville, Tennessee 37203 (615) 250-1800